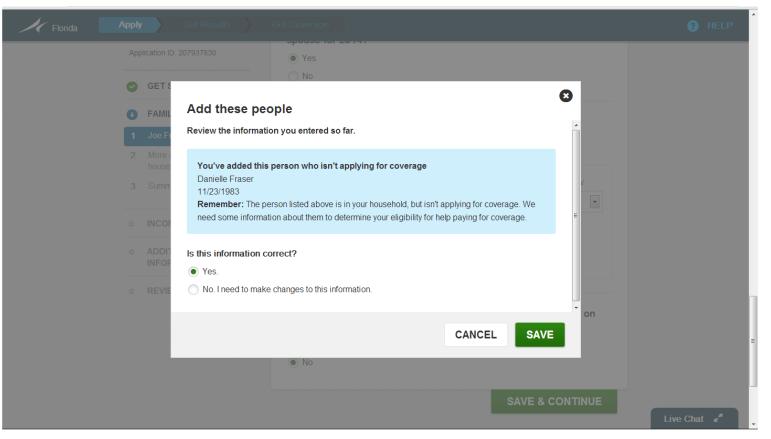

| Florida Apply | y Get Results                |                                                                                                                                                                                                                                                                                                                                                                                                                                                                                                                                                                                                                                                                                                                                                                                                                                                                                                                                                                                                                                                                                                                                                                                                                                                                                                                                                                                                                                                                                                                                                                                                                                                                                                                                                                                                                                                                                                                                                                                                                         | e Help    |
|---------------|------------------------------|-------------------------------------------------------------------------------------------------------------------------------------------------------------------------------------------------------------------------------------------------------------------------------------------------------------------------------------------------------------------------------------------------------------------------------------------------------------------------------------------------------------------------------------------------------------------------------------------------------------------------------------------------------------------------------------------------------------------------------------------------------------------------------------------------------------------------------------------------------------------------------------------------------------------------------------------------------------------------------------------------------------------------------------------------------------------------------------------------------------------------------------------------------------------------------------------------------------------------------------------------------------------------------------------------------------------------------------------------------------------------------------------------------------------------------------------------------------------------------------------------------------------------------------------------------------------------------------------------------------------------------------------------------------------------------------------------------------------------------------------------------------------------------------------------------------------------------------------------------------------------------------------------------------------------------------------------------------------------------------------------------------------------|-----------|
| Api           | plication ID: 205667347      | • Yes                                                                                                                                                                                                                                                                                                                                                                                                                                                                                                                                                                                                                                                                                                                                                                                                                                                                                                                                                                                                                                                                                                                                                                                                                                                                                                                                                                                                                                                                                                                                                                                                                                                                                                                                                                                                                                                                                                                                                                                                                   |           |
| 0             | GET STARTED                  | ○ No                                                                                                                                                                                                                                                                                                                                                                                                                                                                                                                                                                                                                                                                                                                                                                                                                                                                                                                                                                                                                                                                                                                                                                                                                                                                                                                                                                                                                                                                                                                                                                                                                                                                                                                                                                                                                                                                                                                                                                                                                    |           |
| 0             | FAMILY & HOUSEHOLD           | Who is Joe Fraser's spouse?                                                                                                                                                                                                                                                                                                                                                                                                                                                                                                                                                                                                                                                                                                                                                                                                                                                                                                                                                                                                                                                                                                                                                                                                                                                                                                                                                                                                                                                                                                                                                                                                                                                                                                                                                                                                                                                                                                                                                                                             |           |
| 1             | Joe Fraser                   | Someone else                                                                                                                                                                                                                                                                                                                                                                                                                                                                                                                                                                                                                                                                                                                                                                                                                                                                                                                                                                                                                                                                                                                                                                                                                                                                                                                                                                                                                                                                                                                                                                                                                                                                                                                                                                                                                                                                                                                                                                                                            |           |
| 2             | More about this<br>household |                                                                                                                                                                                                                                                                                                                                                                                                                                                                                                                                                                                                                                                                                                                                                                                                                                                                                                                                                                                                                                                                                                                                                                                                                                                                                                                                                                                                                                                                                                                                                                                                                                                                                                                                                                                                                                                                                                                                                                                                                         |           |
| 3             | Summary                      | First name     Middle optional     Last name     Suffix optional       Danielle     Fraser     Select <ul> <li>The second secon</li></ul> |           |
| 0             | INCOME                       | Danielle Fraser Select                                                                                                                                                                                                                                                                                                                                                                                                                                                                                                                                                                                                                                                                                                                                                                                                                                                                                                                                                                                                                                                                                                                                                                                                                                                                                                                                                                                                                                                                                                                                                                                                                                                                                                                                                                                                                                                                                                                                                                                                  |           |
| 0             | ADDITIONAL<br>INFORMATION    | 11/23/1983 mm/DD/YYYY                                                                                                                                                                                                                                                                                                                                                                                                                                                                                                                                                                                                                                                                                                                                                                                                                                                                                                                                                                                                                                                                                                                                                                                                                                                                                                                                                                                                                                                                                                                                                                                                                                                                                                                                                                                                                                                                                                                                                                                                   |           |
| 0             | REVIEW & SIGN                |                                                                                                                                                                                                                                                                                                                                                                                                                                                                                                                                                                                                                                                                                                                                                                                                                                                                                                                                                                                                                                                                                                                                                                                                                                                                                                                                                                                                                                                                                                                                                                                                                                                                                                                                                                                                                                                                                                                                                                                                                         | -         |
|               |                              | Will Joe Fraser and Joe Fraser's spouse claim any dependents on their joint federal income tax return for 2014?                                                                                                                                                                                                                                                                                                                                                                                                                                                                                                                                                                                                                                                                                                                                                                                                                                                                                                                                                                                                                                                                                                                                                                                                                                                                                                                                                                                                                                                                                                                                                                                                                                                                                                                                                                                                                                                                                                         |           |
|               |                              | ○ Yes                                                                                                                                                                                                                                                                                                                                                                                                                                                                                                                                                                                                                                                                                                                                                                                                                                                                                                                                                                                                                                                                                                                                                                                                                                                                                                                                                                                                                                                                                                                                                                                                                                                                                                                                                                                                                                                                                                                                                                                                                   | 1         |
|               |                              | No                                                                                                                                                                                                                                                                                                                                                                                                                                                                                                                                                                                                                                                                                                                                                                                                                                                                                                                                                                                                                                                                                                                                                                                                                                                                                                                                                                                                                                                                                                                                                                                                                                                                                                                                                                                                                                                                                                                                                                                                                      |           |
|               |                              | SAVE & CONTINUE                                                                                                                                                                                                                                                                                                                                                                                                                                                                                                                                                                                                                                                                                                                                                                                                                                                                                                                                                                                                                                                                                                                                                                                                                                                                                                                                                                                                                                                                                                                                                                                                                                                                                                                                                                                                                                                                                                                                                                                                         | ve Chat 💣 |