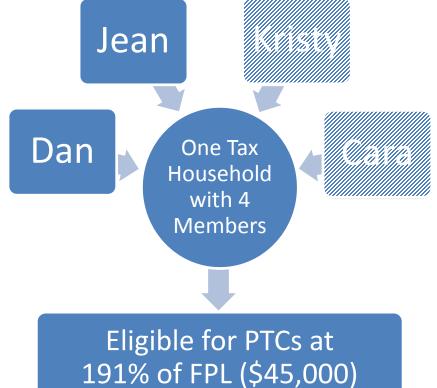

br>Eligible? |
|------------------|----------------|--------------------------------|------------------------|-----------------------|
| Dan              | Tax filer      | 4 (Dan, Jean, Kristy,<br>Cara) | \$45,000<br>(191% FPL) | No                    |
| Jean             | Tax filer      | 4 (Dan, Jean, Kristy,<br>Cara) | \$45,000<br>(191% FPL) | No                    |
| Jennifer         | Tax filer      | 1 (Jennifer)                   | \$5,000<br>(44% FPL)   | Yes in NJ*            |
| Kristy           | Tax Dependent  | 4 (Dan, Jean, Kristy,<br>Cara) | \$45,000<br>(191% FPL) | Yes                   |
| Cara             | Tax Dependent  | 4 (Dan, Jean, Kristy,<br>Cara) | \$45,000<br>(191% FPL) | Yes                   |

# What Are the Green Family's Household and Income for PTCs?







### What Happens if Jennifer Is a Full-Time Student?

- Dan and Jean Green (both 43) are married with three children – Jennifer (20), Kristy (16) and Cara (10)
- Dan earns \$30,000 and Jean earns \$15,000
- Jennifer goes to school full-time and works part-time earning \$5,000





### Does Jennifer Meet the Rules for Being Claimed as a Qualifying Child?

- US citizen or resident of the US, Canada or Mexico?
   Yes
- Live with Dan and Jean for more than half a year?
   Yes
- Under 19 at the end of the year, or 24 if a full-time student?
   Yes
- Does not provide more than half of her own support?
   Yes



Dan and Jean can claim Jennifer as a qualifying child

### What Are the Green Family's Household and Income for Medicaid?



| Family<br>Member | Household Rule | Medicaid Household