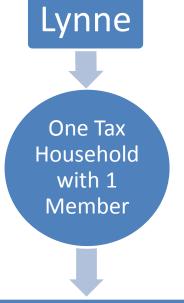

-----------------|----------------|----------------------------------|------------------------|-----------------------|
| Paul             | Tax filer      | 4 (Paul, Jenna, Andrew,<br>Lucy) | \$90,000<br>(382% FPL) | No                    |
| Jenna            | Tax filer      | 4 (Paul, Jenna, Andrew,<br>Lucy) | \$90,000<br>(382% FPL) | No                    |
| Andrew           | Tax Dependent  | 4 (Paul, Jenna, Andrew,<br>Lucy) | \$90,000<br>(382% FPL) | No                    |
| Lucy             | Tax Dependent  | 4 (Paul, Jenna, Andrew,<br>Lucy) | \$90,000<br>(382% FPL) | No                    |
| Lynne            | Tax filer      | 1 (Lynne)                        | \$16,000<br>(139% FPL) | No                    |

### What Are the Williams Family's Household and Income for PTCs?





Eligible for PTCs at

139% of FPL (\$16,000)

dget Policy orities



### Summary of Family Coverage Options

| Family<br>Member | Other Source<br>of Coverage? | Eligibility   | Shopping on the<br>Marketplace? |
|------------------|------------------------------|---------------|---------------------------------|
| Paul (32)        | no                           | QHP with APTC | yes                             |
| Jenna (32)       | no                           | QHP with APTC | yes                             |
| Andrew (12)      | no                           | QHP with APTC | yes                             |
| Lucy (10)        | no                           | QHP with APTC | yes                             |
| Lynne (62)       | no                           | QHP with APTC | yes