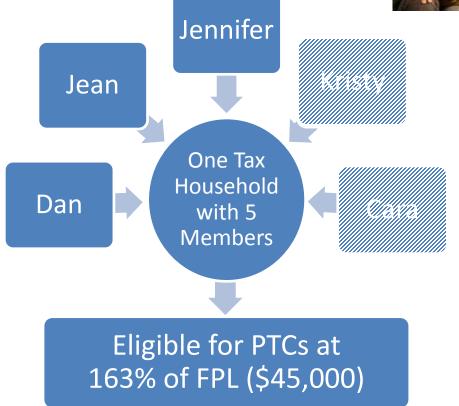

--------------------------------------|------------------------|-----------------------|
| Dan              | Tax filer      | 5 (Dan, Jean, Jennifer<br>Kristy, Cara) | \$45,000<br>(163% FPL) | No                    |
| Jean             | Tax filer      | 5 (Dan, Jean, Jennifer<br>Kristy, Cara) | \$45,000<br>(163% FPL) | No                    |
| Jennifer         | Tax dependent  | 5 (Dan, Jean, Jennifer<br>Kristy, Cara) | \$45,000<br>(163% FPL) | No                    |
| Kristy           | Tax Dependent  | 5 (Dan, Jean, Jennifer<br>Kristy, Cara) | \$45,000<br>(163% FPL) | Yes                   |
| Cara             | Tax Dependent  | 5 (Dan, Jean, Jennifer<br>Kristy, Cara) | \$45,000<br>(163% FPL) | Yes                   |

## What Are the Green Family's Household and Income for PTCs?









Jennifer *is not a dependent* in the household

#### Summary of Family Coverage Options

| Family<br>Member | Other Source<br>of Coverage? | Eligibility   | Shopping on the<br>Marketplace? |
|------------------|------------------------------|---------------|---------------------------------|
| Jean (43)        | no                           | QHP with APTC | yes                             |
| Dan (43)         | no                           | QHP with APTC | yes                             |
| Jennifer (20)    | no                           | Medicaid      | no                              |
| Kristy (16)      | no                           | Medicaid/CHIP | no                              |
| Care (10)        | no                           | Medicaid/CHIP | no