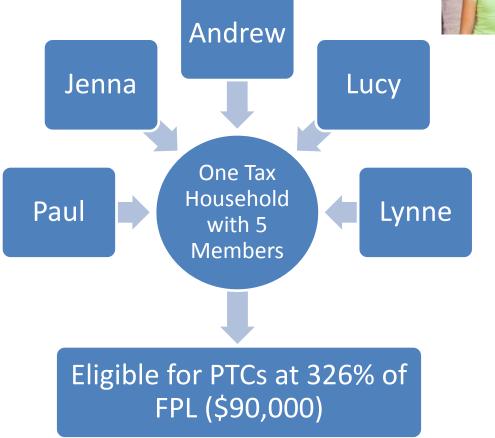

|
| Jenna            | Tax filer                                      | 5 (Paul, Jenna, Andrew,<br>Lucy, Lynne) | \$90,000<br>(326% FPL) | No                    |
| Andrew           | Tax Dependent                                  | 5 (Paul, Jenna, Andrew,<br>Lucy, Lynne) | \$90,000<br>(326% FPL) | No                    |
| Lucy             | Tax Dependent                                  | 5 (Paul, Jenna, Andrew,<br>Lucy, Lynne) | \$90,000<br>(326% FPL) | No                    |
| Lynne            | Non-Filer (Exception to<br>Tax Dependent Rule) | 1 (Lynne)                               | \$3,000<br>(26% FPL)   | Not in FL*            |

\* Eligibility depends on whether or not state expanded Medicaid

# What Are the Williams Family's Household and Income for PTCs?







### What Happens If Lynne Has Higher Income?

- Paul and Jenna (both 32) are married with two kids, Lucy and Andrew (10 and 12)
- Lynne (62), Paul's mom, lives with them
- The entire family is uninsured
- Paul is a self-employed contractor and expects to earn \$75,000 in 2014,
   Jenna works part-time at a bookstore earning \$15,000,
   Lynne has \$16,000 in income from pensions
- Paul and Jenna file jointly, and claim Lucy, Andrew. Lynne files on her own.



### What Are the Williams Family's Household and Income for Medicaid?



| Family<br>Member | Household Rule | Medicaid Household               | Medicaid<br>Income     | Medicaid<br>Eligible? |
|------------------|----------------|----------------------------------|------------------------|-----------------------|
| Paul