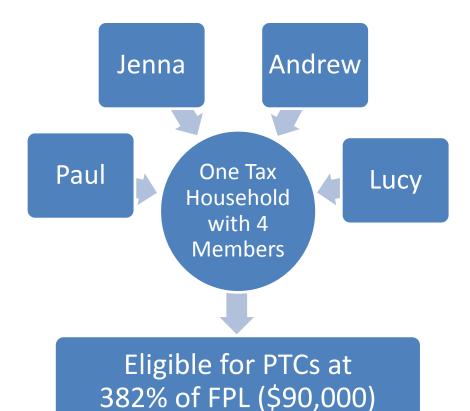

|------------------|----------------|----------------------------------|------------------------|-----------------------|
| Paul             | Tax filer      | 4 (Paul, Jenna, Andrew,<br>Lucy) | \$90,000<br>(382% FPL) | No                    |
| Jenna            | Tax filer      | 4 (Paul, Jenna, Andrew,<br>Lucy) | \$90,000<br>(382% FPL) | No                    |
| Andrew           | Tax Dependent  | 4 (Paul, Jenna, Andrew,<br>Lucy) | \$90,000<br>(382% FPL) | No                    |
| Lucy             | Tax Dependent  | 4 (Paul, Jenna, Andrew,<br>Lucy) | \$90,000<br>(382% FPL) | No                    |
| Lynne            | Tax filer      | 1 (Lynne)                        | \$16,000<br>(139% FPL) | No                    |

### What Are the Williams Family's Household and Income for PTCs?





Eligible for PTCs at

139% of FPL (\$16,000)

dget Policy orities



### Summary of Family Coverage Options

| Family<br>Member | Other Source<br>of Coverage? | Eligibility   | Shopping on the<br>Marketplace? |
|------------------|------------------------------|---------------|---------------------------------|
| Paul (32)        | no                           | QHP with APTC | yes                             |
| Jenna (32)       | no                           | QHP with APTC | yes                             |
| Andrew (12)      | no                           | QHP with APTC | yes                             |
| Lucy (10)        | no                           | QHP with APTC | yes                             |
| Lynne (62)       | no                           | QHP with APTC | yes