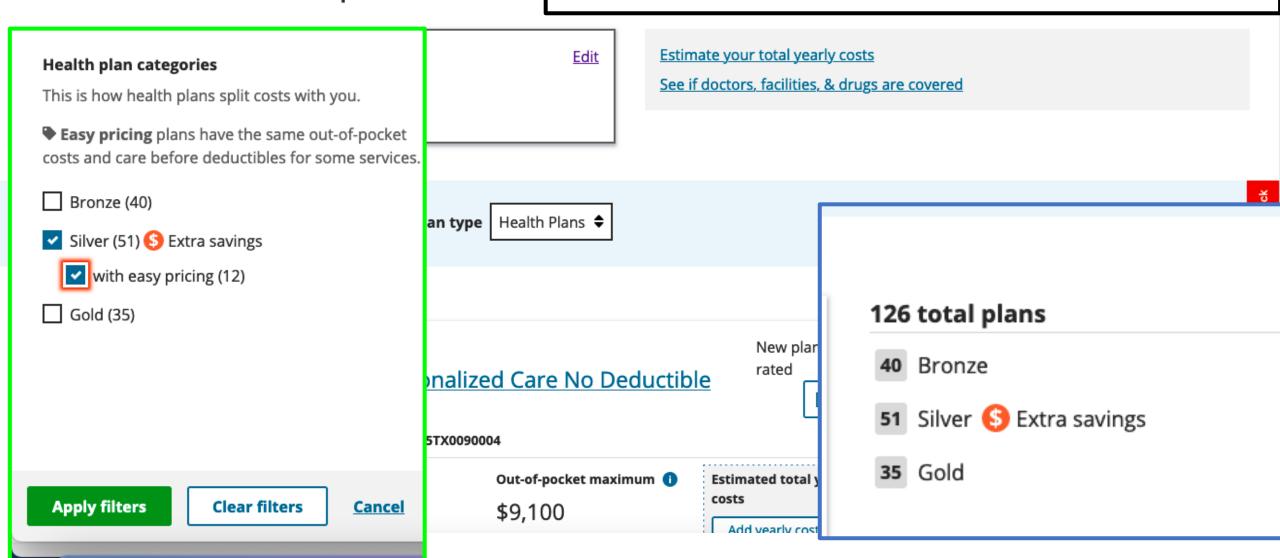

#### Health plan categories

This is how health plans split costs with you.

- Easy pricing plans have the same out-of-pocket costs and care before deductibles for some services.
- Bronze (40)
- Silver (51) S Extra savings
  - with easy pricing (12)
- Gold (35)

#### 126 total plans

- 40 Bronze
- 51 Silver (5) Extra savings
- Gold