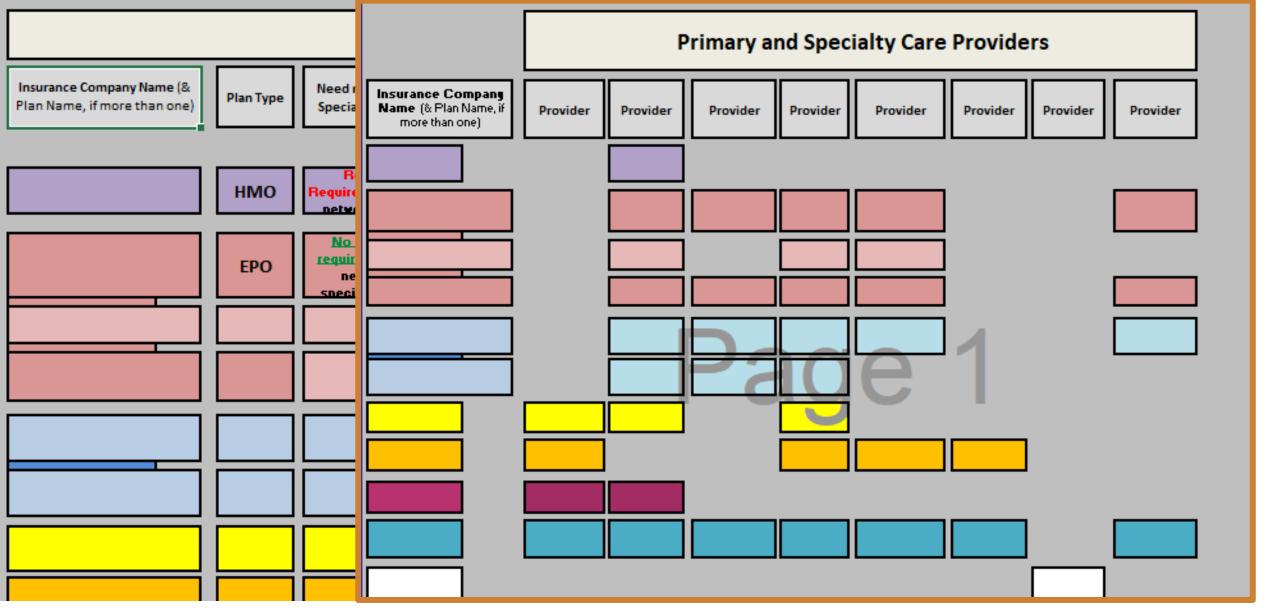

### **Marketplace Plan Network Overview** Note: The following Marketplace Companies are organized in order of cost for Silver plans Insurance Company Name (& Plan Name, if more than one) Plan Type Referral for Specialist Visits? **Counties Served Emergency Room Coverage Outside** NETWORK HOSPITAL. Clients should contact our program ASAP for help navigating costs and coverage for an out of network emergency event. state? NON-EMERGENCY In Person Care

Blank Template Versions for Network Overview Resource (Simple)

**Blank Template Versions for Network Overview Resource** (>6 plans)