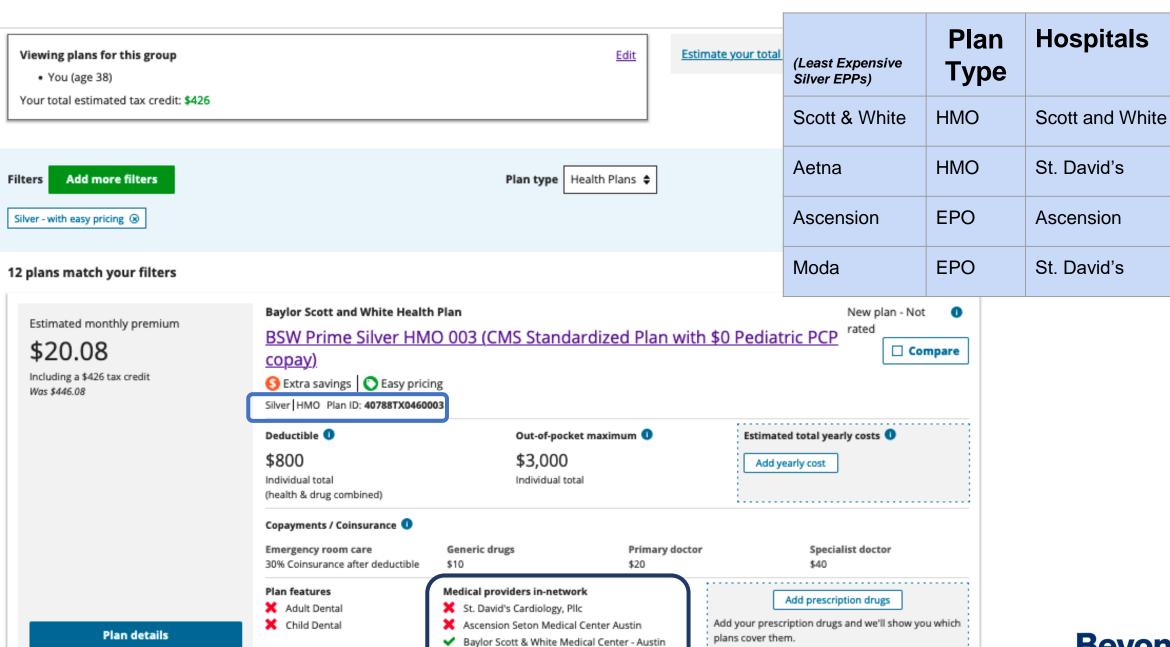

<sup>\*</sup>Benefit category not subject to the deductible

Optional step: View health & dental plans View steps

## View health & dental plans

**Easy Pricing Plans & Non-**Standardized Silver Plan Comparison Austin, Texas Zip, Female, 38 yrs old, \$25K income

**Baylor Scott and White Health Plan** New plan -Estimated monthly Not rated BSW Prime Silver HMO 003 (CMS Standardized Plan premium ☐ Compare with \$0 Pediatric PCP copay) \$20.08 S Extra savings Easy pricing Including a \$426 tax credit Silver | HMO | Plan ID: 40788TX0460003 Was \$446.08 **Aetna CVS Health** New plan -Estimated monthly Not rated Silver S: Aetna network of doctors & hospitals + \$0 premium ☐ Compare Walk-in clinic + \$0 Telehealth 24/7 \$60.25 S Extra savings Easy pricing Including a \$426 tax credit Silver | HMO | Plan ID: 58840TX0110055 Was \$486.25 New plan - Not rated 1 US Health and Life Estimated monthly Ascension Personalized Care Standard Silver ☐ Compare premium (5) Extra savings | (5) Easy pricing \$67.38 Silver | EPO | Plan ID: 57125TX0090009 Including a \$426 tax credit Was \$493.38 Moda Health, Inc. New plan - Not rated 1 Estimated monthly Moda Select Texas Standard Silver ☐ Compare premium S Extra savings Easy pricing \$78.00 Silver | EPO | Plan ID: 17933TX0010008 Including a \$426 tax credit Was \$504.00 Deductible 1 Out-of-pocket maximum 1 Estimated total yearly costs \$800 \$3,000 Add yearly cost Individual total Individual total (health & drug combined)

# Scott & White Easy Pricing Plan Silver, & Non-Standardized Silver Plan Silver Austin, Texas Zip, Female, 38 yrs old, \$25K income

**Baylor Scott and White Health Plan** Estimated monthly Not rated BSW Prime Silver HMO 003 (CMS Standardized Plan premium ☐ Compare with \$0 Pediatric PCP copay) \$20.08 S Extra savings Easy pricing Including a \$426 tax credit Silver | HMO | Plan ID: 40788TX0460003 Was \$446.08 Deductible 1 Out-of-pocket maximum 1 Estimated total yearly \$800 \$3,000 Add yearly cost Individual total Individual total (health & drug combined) Copayments / Coinsurance 1 Specialist doctor **Emergency room care** Generic drugs Primary doctor 30% Coinsurance after \$10 \$20 \$40 deductible