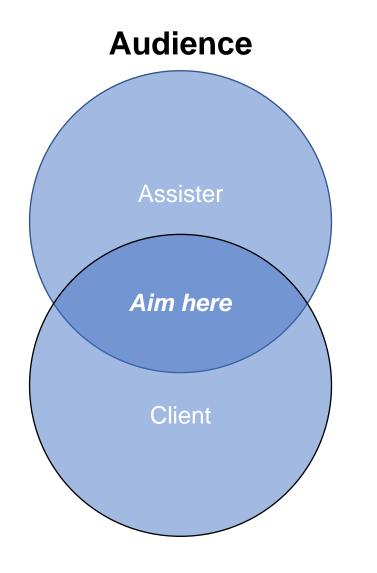

# Resource-Building Recommendations

- Audience: both assister and client (double duty)
  - Cue assister to provide important coverage education
  - Reminders for issues, emergencies, and unusual situations
- Function: specific outcomes and/or end goals—instructive, not just informative (double duty)
  - If instructive for client, informative for assister;
  - if informative for client; instructive for assister
- Focus: Eligibility, or Application, or Plan Selection (stay on target!)
  - Network and Plan Selection Resources = most timeconsuming to build and maintain, but most effective investment for clients and assisters