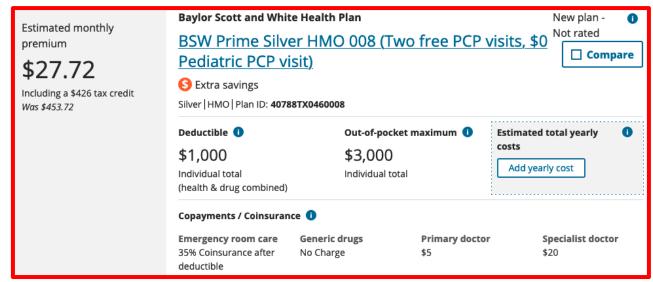

## View health & dental plans

**Easy Pricing Plans & Non-**Standardized Silver Plan Comparison Austin, Texas Zip, Female, 38 yrs old, \$25K income

**Baylor Scott and White Health Plan** New plan -Estimated monthly Not rated BSW Prime Silver HMO 003 (CMS Standardized Plan premium ☐ Compare with \$0 Pediatric PCP copay) \$20.08 S Extra savings Easy pricing Including a \$426 tax credit Silver | HMO | Plan ID: 40788TX0460003 Was \$446.08 **Aetna CVS Health** New plan -Estimated monthly Not rated Silver S: Aetna network of doctors & hospitals + \$0 premium ☐ Compare Walk-in clinic + \$0 Telehealth 24/7 \$60.25 S Extra savings Easy pricing Including a \$426 tax credit Silver | HMO | Plan ID: 58840TX0110055 Was \$486.25 New plan - Not rated 1 US Health and Life Estimated monthly Ascension Personalized Care Standard Silver ☐ Compare premium (5) Extra savings | (5) Easy pricing \$67.38 Silver | EPO | Plan ID: 57125TX0090009 Including a \$426 tax credit Was \$493.38 Moda Health, Inc. New plan - Not rated 1 Estimated monthly Moda Select Texas Standard Silver ☐ Compare premium S Extra savings Easy pricing \$78.00 Silver | EPO | Plan ID: 17933TX0010008 Including a \$426 tax credit Was \$504.00 Deductible 1 Out-of-pocket maximum 1 Estimated total yearly costs \$800 \$3,000 Add yearly cost Individual total Individual total (health & drug combined)

# Aetna Easy Pricing Plan Silver, & Non-Standardized Silver Plan

Austin, Texas Zip, Female, 38 yrs old, \$25K income

**Aetna CVS Health** New plan - 1 Estimated monthly Not rated Silver S: Aetna network of doctors & hospitals + \$0 premium Compare Walk-in clinic + \$0 Telehealth 24/7 \$60.25 S Extra savings Easy pricing Including a \$426 tax credit Silver | HMO | Plan ID: 58840TX0110055 Was \$486.25 Deductible 1 Out-of-pocket maximum 1 Estimated total yearly \$800 \$3,000 Add yearly cost Individual total Individual total (health & drug combined) Copayments / Coinsurance ① **Emergency room care** Generic drugs **Primary doctor** Specialist doctor 30% Coinsurance after \$10 \$20 deductible