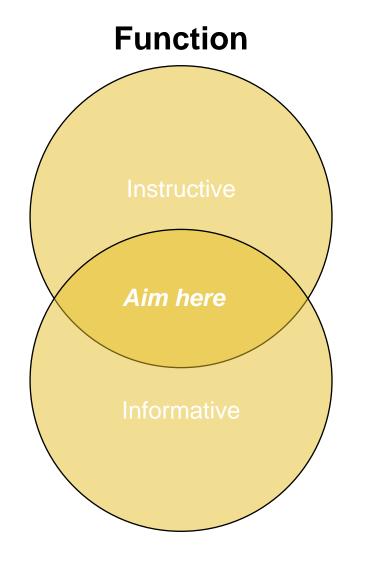

# Resource-Building Recommendations

- Audience: both assister and client (double duty)
  - Cue assister to provide important coverage education
  - Reminders for issues, emergencies, and unusual situations
- Function: specific outcomes and/or end goals—instructive, not just informative (double duty)
  - If instructive for client, informative for assister;
  - if informative for client; instructive for assister
- Focus: Eligibility, or Application, or Plan Selection (stay on target!)
  - Network and Plan Selection Resources = most timeconsuming to build and maintain, but most effective investment for clients and assisters