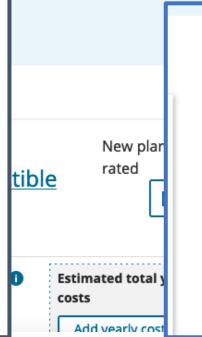

## View health & dental plans

**Easy Pricing Plans & Non-**Standardized Silver Plan Comparison Austin, Texas Zip, Female, 38 yrs old, \$25K income

**Baylor Scott and White Health Plan** New plan -Estimated monthly Not rated BSW Prime Silver HMO 003 (CMS Standardized Plan premium ☐ Compare with \$0 Pediatric PCP copay) \$20.08 S Extra savings Easy pricing Including a \$426 tax credit Silver | HMO | Plan ID: 40788TX0460003 Was \$446.08 **Aetna CVS Health** New plan -Estimated monthly Not rated Silver S: Aetna network of doctors & hospitals + \$0 premium ☐ Compare Walk-in clinic + \$0 Telehealth 24/7 \$60.25 S Extra savings Easy pricing Including a \$426 tax credit Silver | HMO | Plan ID: 58840TX0110055 Was \$486.25 New plan - Not rated 1 US Health and Life Estimated monthly Ascension Personalized Care Standard Silver ☐ Compare premium (5) Extra savings | (5) Easy pricing \$67.38 Silver | EPO | Plan ID: 57125TX0090009 Including a \$426 tax credit Was \$493.38 Moda Health, Inc. New plan - Not rated 1 Estimated monthly Moda Select Texas Standard Silver ☐ Compare premium S Extra savings Easy pricing \$78.00 Silver | EPO | Plan ID: 17933TX0010008 Including a \$426 tax credit Was \$504.00 Deductible 1 Out-of-pocket maximum 1 Estimated total yearly costs \$800 \$3,000 Add yearly cost Individual total Individual total (health & drug combined)