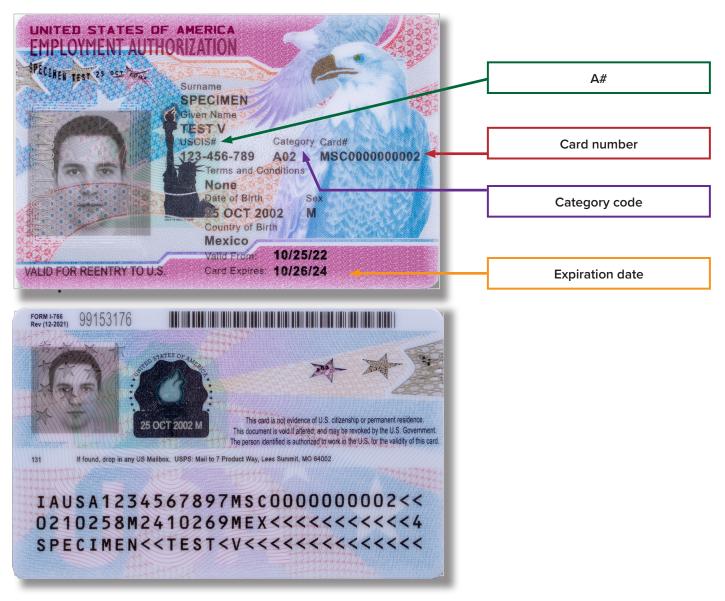

#### **DOCUMENTS USED TO SHOW IMMIGRATION STATUS**

On application, select the document type from the drop-down list that corresponds with most current documentation and status

| Document Type                                                     | What to List for Document ID                                                       |
|-------------------------------------------------------------------|------------------------------------------------------------------------------------|
| Permanent Resident Card (I-551)                                   | <ul> <li>"Alien" registration number (A#)</li> </ul>                               |
|                                                                   | Card number                                                                        |
| Employment Authorization Card (I-766)                             | • A#                                                                               |
|                                                                   | Card number                                                                        |
|                                                                   | Expiration date                                                                    |
|                                                                   | Category code                                                                      |
| Refugee Travel Document (I-571)                                   | • A#                                                                               |
| Temporary 1-551 stamp (on passport or I-94, I-94A)                | • A#                                                                               |
| Machine Readable Immigrant Visa (with temporary I-551             | • A#                                                                               |
| language)                                                         | Passport number                                                                    |
|                                                                   | Country of issuance                                                                |
| Arrival/Departure Record (I-94/I-94A)                             | • I-94 number                                                                      |
| Arrival/Departure Record in foreign passport (I-94)               | • I-94 number                                                                      |
|                                                                   | Passport number                                                                    |
|                                                                   | Expiration date                                                                    |
|                                                                   | Country of issuance                                                                |
| Foreign passport                                                  | Passport number                                                                    |
|                                                                   | Expiration date                                                                    |
|                                                                   | Country of issuance                                                                |
| Reentry Permit (I-327)                                            | • A#                                                                               |
| Certificate of Eligibility for Nonimmigrant Student Status (I-20) | <ul> <li>Student and Exchange Visitor Information System (SEVIS)<br/>ID</li> </ul> |
| Certificate of Eligibility for Exchange Visitor Status (DS2019)   | • SEVIS ID                                                                         |
| Notice of Action (I-797)                                          | • A# or I-94 number                                                                |
|                                                                   | Description of the type or name of the document                                    |
| Other documents                                                   | • A# or I-94 number                                                                |
|                                                                   | Description of the type or name of the document                                    |

Employment Authorization Card (I-776)

OTHER CARD VARIATIONS:

GUIDE