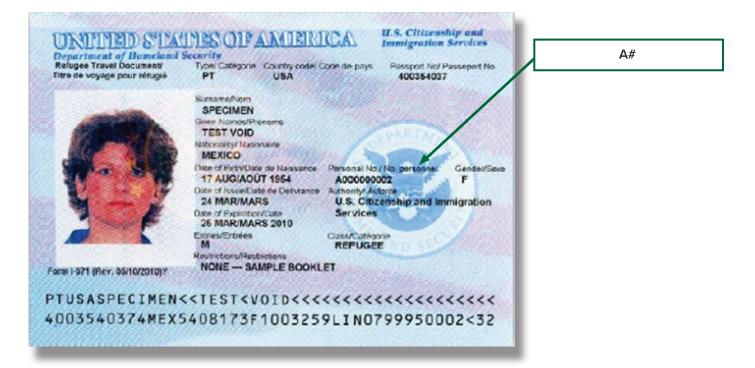

## Reentry Permit (I-327)

OTHER CARD VARIATIONS:

Refugee Travel Document (I-571)

OTHER CARD VARIATIONS:

| Form 1-571 (Nev. 02113/07)V  | Type/Categore<br>TP                           | Country/Pays<br>CHINA | File flumber<br>Number de Dosser<br>A99999995 |
|------------------------------|-----------------------------------------------|-----------------------|-----------------------------------------------|
| CHARTER ST.                  | Entrans/Entrans<br>M                          | 00000014              |                                               |
|                              | SPECIMEN                                      | 1                     |                                               |
| The series                   | Given Isames/Prevons<br>TEST                  | 100                   | Foto Harrier Development Previoen             |
| <u> </u>                     | Oute of Derth Date de Nate<br>01 APR/AVR 2006 | sance Gender          | REFUGEE                                       |
| 3-6                          | Date of Issue/Date de Del<br>17 JAN/JAN 2006  |                       | 7 JAN/JAN 2007                                |
| Titre de voyage pour réfugié | NONE SAMPLE                                   | BOOKLET               | and the                                       |
| DUCASDECTNEN                 | CATESTANOIN                                   |                       |                                               |