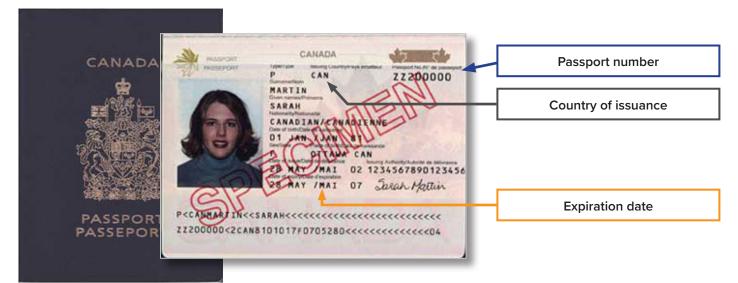

#### **DOCUMENTS USED TO SHOW IMMIGRATION STATUS**

On application, select the document type from the drop-down list that corresponds with most current documentation and status

| Document Type                                                     | What to List for Document ID                                                       |
|-------------------------------------------------------------------|------------------------------------------------------------------------------------|
| Permanent Resident Card (I-551)                                   | <ul> <li>"Alien" registration number (A#)</li> </ul>                               |
|                                                                   | Card number                                                                        |
| Employment Authorization Card (I-766)                             | • A#                                                                               |
|                                                                   | Card number                                                                        |
|                                                                   | Expiration date                                                                    |
|                                                                   | Category code                                                                      |
| Refugee Travel Document (I-571)                                   | • A#                                                                               |
| Temporary 1-551 stamp (on passport or I-94, I-94A)                | • A#                                                                               |
| Machine Readable Immigrant Visa (with temporary I-551             | • A#                                                                               |
| language)                                                         | Passport number                                                                    |
|                                                                   | Country of issuance                                                                |
| Arrival/Departure Record (I-94/I-94A)                             | • I-94 number                                                                      |
| Arrival/Departure Record in foreign passport (I-94)               | • I-94 number                                                                      |
|                                                                   | Passport number                                                                    |
|                                                                   | Expiration date                                                                    |
|                                                                   | Country of issuance                                                                |
| Foreign passport                                                  | Passport number                                                                    |
|                                                                   | Expiration date                                                                    |
|                                                                   | Country of issuance                                                                |
| Reentry Permit (I-327)                                            | • A#                                                                               |
| Certificate of Eligibility for Nonimmigrant Student Status (I-20) | <ul> <li>Student and Exchange Visitor Information System (SEVIS)<br/>ID</li> </ul> |
| Certificate of Eligibility for Exchange Visitor Status (DS2019)   | • SEVIS ID                                                                         |
| Notice of Action (I-797)                                          | • A# or I-94 number                                                                |
|                                                                   | Description of the type or name of the document                                    |
| Other documents                                                   | • A# or I-94 number                                                                |
|                                                                   | Description of the type or name of the document                                    |

## Foreign Passport

EXAMPLES OF DOCUMENT TYPES