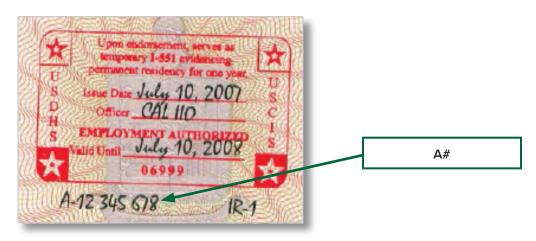

#### **DOCUMENTS USED TO SHOW IMMIGRATION STATUS**

On application, select the document type from the drop-down list that corresponds with most current documentation and status

| Document Type                                                     | What to List for Document ID                                                       |
|-------------------------------------------------------------------|------------------------------------------------------------------------------------|
| Permanent Resident Card (I-551)                                   | <ul> <li>"Alien" registration number (A#)</li> </ul>                               |
|                                                                   | Card number                                                                        |
| Employment Authorization Card (I-766)                             | • A#                                                                               |
|                                                                   | Card number                                                                        |
|                                                                   | Expiration date                                                                    |
|                                                                   | Category code                                                                      |
| Refugee Travel Document (I-571)                                   | • A#                                                                               |
| Temporary 1-551 stamp (on passport or I-94, I-94A)                | • A#                                                                               |
| Machine Readable Immigrant Visa (with temporary I-551             | • A#                                                                               |
| language)                                                         | Passport number                                                                    |
|                                                                   | Country of issuance                                                                |
| Arrival/Departure Record (I-94/I-94A)                             | • I-94 number                                                                      |
| Arrival/Departure Record in foreign passport (I-94)               | • I-94 number                                                                      |
|                                                                   | Passport number                                                                    |
|                                                                   | Expiration date                                                                    |
|                                                                   | Country of issuance                                                                |
| Foreign passport                                                  | Passport number                                                                    |
|                                                                   | Expiration date                                                                    |
|                                                                   | Country of issuance                                                                |
| Reentry Permit (I-327)                                            | • A#                                                                               |
| Certificate of Eligibility for Nonimmigrant Student Status (I-20) | <ul> <li>Student and Exchange Visitor Information System (SEVIS)<br/>ID</li> </ul> |
| Certificate of Eligibility for Exchange Visitor Status (DS2019)   | • SEVIS ID                                                                         |
| Notice of Action (I-797)                                          | • A# or I-94 number                                                                |
|                                                                   | Description of the type or name of the document                                    |
| Other documents                                                   | • A# or I-94 number                                                                |
|                                                                   | Description of the type or name of the document                                    |