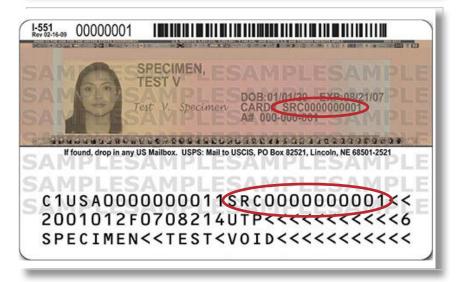

Source: HealthCare.gov immigration document types; www.healthcare.gov/help/immigration-document-types

GUIDE

Permanent Resident Card (I-551, "green card")

GUIDE

Other Variations of Permanent Resident Card (I-551, "green card")