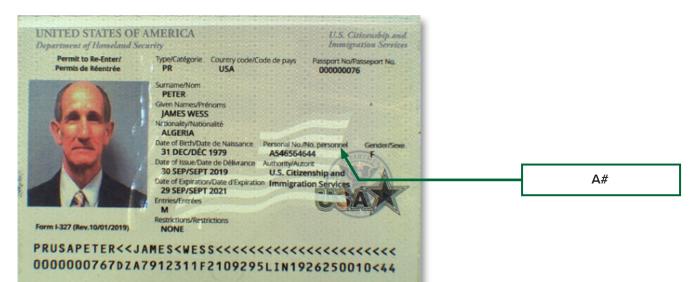

## Reentry Permit (I-327)

OTHER CARD VARIATIONS:

Refugee Travel Document (I-571)

OTHER CARD VARIATIONS:

| Form 1-571 (Nev. 02113/07)V  | Type/Categore<br>TP                           | Country/Pays<br>CHINA | File flumber<br>Number de Dosser<br>A99999995 |
|------------------------------|-----------------------------------------------|-----------------------|-----------------------------------------------|
| CHARTER ST.                  | Entrans/Entrans<br>M                          | 00000014              |                                               |
|                              | SPECIMEN                                      | 1                     |                                               |
| The series                   | Given Isames/Prevons<br>TEST                  | 100                   | Foto Harrier Development Previoen             |
| <u> </u>                     | Oute of Derth Date de Nate<br>01 APR/AVR 2006 | sance Gender          | REFUGEE                                       |
| 3-6                          | Date of Issue/Date de Del<br>17 JAN/JAN 2006  |                       | 7 JAN/JAN 2007                                |
| Titre de voyage pour réfugié | NONE SAMPLE                                   | BOOKLET               | and the                                       |
| DUCASDECTNEN                 | CATESTANOIN                                   |                       |                                               |