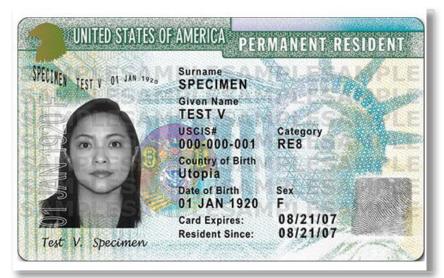

Source: HealthCare.gov immigration document types; www.healthcare.gov/help/immigration-document-types

GUIDE

Permanent Resident Card (I-551, "green card")

GUIDE

Other Variations of Permanent Resident Card (I-551, "green card")