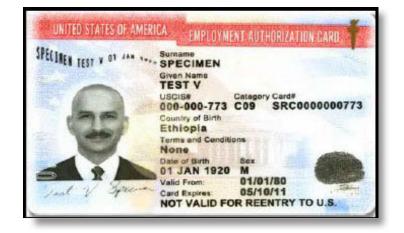

|
|                                                                   | Description of the type or name of the document                                    |
| Other documents                                                   | • A# or I-94 number                                                                |
|                                                                   | Description of the type or name of the document                                    |

Source: HealthCare.gov immigration document types; www.healthcare.gov/help/immigration-document-types



GUIDE

Permanent Resident Card (I-551, "green card")





GUIDE

Other Variations of Permanent Resident Card (I-551, "green card")









Employment Authorization Card (I-776)



OTHER CARD VARIATIONS:







GUIDE

## Temporary I-551 Stamp (on Passport or I-94, I-94A)



EXAMPLES OF DOCUMENT TYPES

Machine Readable Immigrant Visa (with temporary I-551 language)





## Reentry Permit (I-327)



OTHER CARD VARIATIONS:





Refugee Travel Document (I-571)



OTHER CARD VARIATIONS:

| Form 1-571 (Nev. 02113/07)V  | Type/Categore<br>TP                           | Country/Pays<br>CHINA | File flumber<br>Number de Dosser<br>A99999995 |
|------------------------------|-----------------------------------------------|-----------------------|-----------------------------------------------|
| CHARTER ST.                  | Entrans/Entrans<br>M                          | 00000014              |                                               |
|                              | SPECIMEN