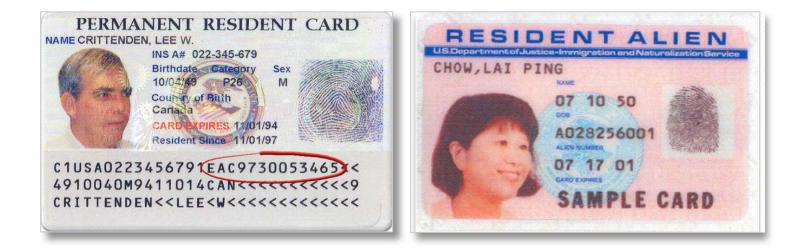

Source: HealthCare.gov immigration document types; www.healthcare.gov/help/immigration-document-types

GUIDE

Permanent Resident Card (I-551, "green card")

GUIDE

Other Variations of Permanent Resident Card (I-551, "green card")