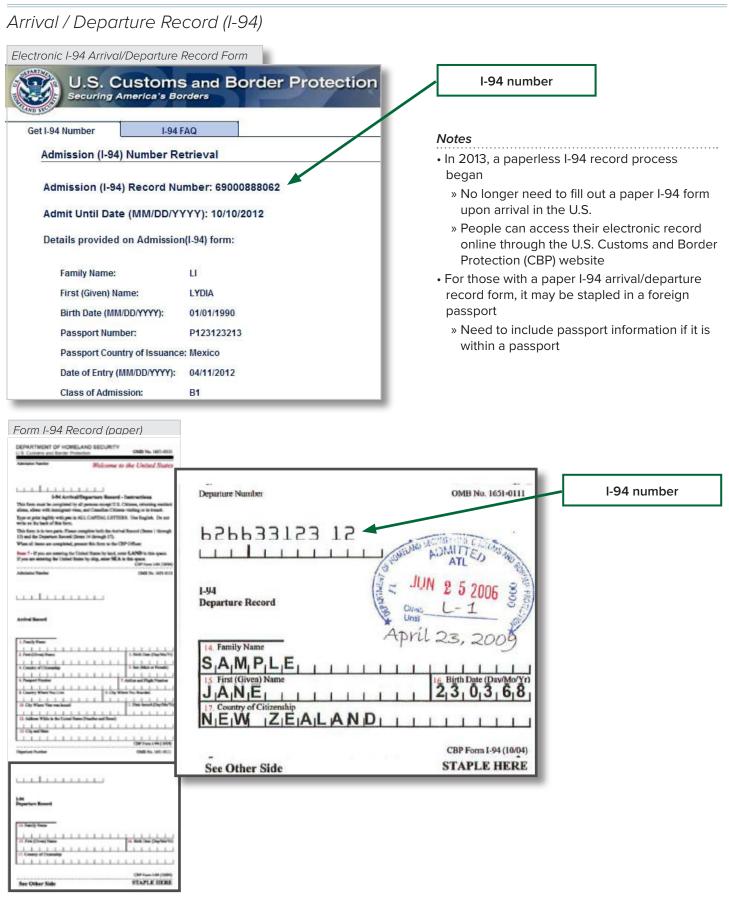

#### **DOCUMENTS USED TO SHOW IMMIGRATION STATUS**

On application, select the document type from the drop-down list that corresponds with most current documentation and status

| Document Type                                                     | What to List for Document ID                                                       |
|-------------------------------------------------------------------|------------------------------------------------------------------------------------|
| Permanent Resident Card (I-551)                                   | <ul> <li>"Alien" registration number (A#)</li> </ul>                               |
|                                                                   | Card number                                                                        |
| Employment Authorization Card (I-766)                             | • A#                                                                               |
|                                                                   | Card number                                                                        |
|                                                                   | Expiration date                                                                    |
|                                                                   | Category code                                                                      |
| Refugee Travel Document (I-571)                                   | • A#                                                                               |
| Temporary 1-551 stamp (on passport or I-94, I-94A)                | • A#                                                                               |
| Machine Readable Immigrant Visa (with temporary I-551             | • A#                                                                               |
| language)                                                         | Passport number                                                                    |
|                                                                   | Country of issuance                                                                |
| Arrival/Departure Record (I-94/I-94A)                             | • I-94 number                                                                      |
| Arrival/Departure Record in foreign passport (I-94)               | • I-94 number                                                                      |
|                                                                   | Passport number                                                                    |
|                                                                   | Expiration date                                                                    |
|                                                                   | Country of issuance                                                                |
| Foreign passport                                                  | Passport number                                                                    |
|                                                                   | Expiration date                                                                    |
|                                                                   | Country of issuance                                                                |
| Reentry Permit (I-327)                                            | • A#                                                                               |
| Certificate of Eligibility for Nonimmigrant Student Status (I-20) | <ul> <li>Student and Exchange Visitor Information System (SEVIS)<br/>ID</li> </ul> |
| Certificate of Eligibility for Exchange Visitor Status (DS2019)   | • SEVIS ID                                                                         |
| Notice of Action (I-797)                                          | • A# or I-94 number                                                                |
|                                                                   | Description of the type or name of the document                                    |
| Other documents                                                   | • A# or I-94 number                                                                |
|                                                                   | Description of the type or name of the document                                    |