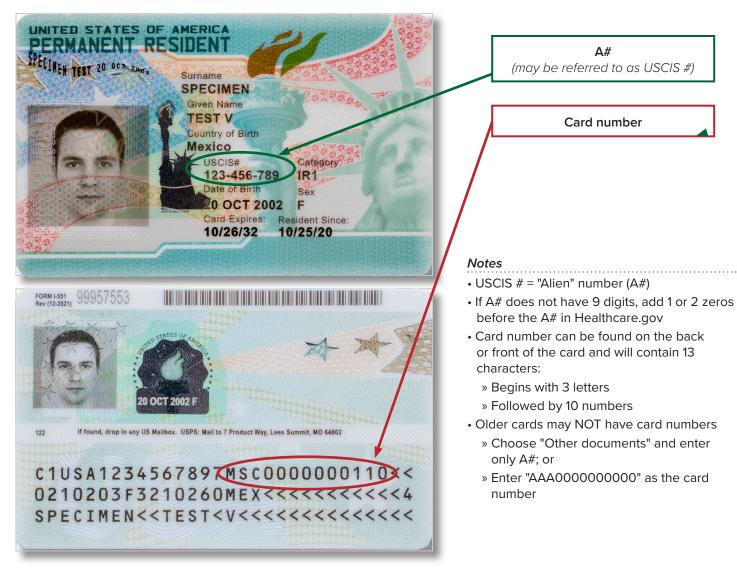

#### **DOCUMENTS USED TO SHOW IMMIGRATION STATUS**

On application, select the document type from the drop-down list that corresponds with most current documentation and status

| Document Type                                                     | What to List for Document ID                                                       |
|-------------------------------------------------------------------|------------------------------------------------------------------------------------|
| Permanent Resident Card (I-551)                                   | <ul> <li>"Alien" registration number (A#)</li> </ul>                               |
|                                                                   | Card number                                                                        |
| Employment Authorization Card (I-766)                             | • A#                                                                               |
|                                                                   | Card number                                                                        |
|                                                                   | Expiration date                                                                    |
|                                                                   | Category code                                                                      |
| Refugee Travel Document (I-571)                                   | • A#                                                                               |
| Temporary 1-551 stamp (on passport or I-94, I-94A)                | • A#                                                                               |
| Machine Readable Immigrant Visa (with temporary I-551             | • A#                                                                               |
| language)                                                         | Passport number                                                                    |
|                                                                   | Country of issuance                                                                |
| Arrival/Departure Record (I-94/I-94A)                             | • I-94 number                                                                      |
| Arrival/Departure Record in foreign passport (I-94)               | • I-94 number                                                                      |
|                                                                   | Passport number                                                                    |
|                                                                   | Expiration date                                                                    |
|                                                                   | Country of issuance                                                                |
| Foreign passport                                                  | Passport number                                                                    |
|                                                                   | Expiration date                                                                    |
|                                                                   | Country of issuance                                                                |
| Reentry Permit (I-327)                                            | • A#                                                                               |
| Certificate of Eligibility for Nonimmigrant Student Status (I-20) | <ul> <li>Student and Exchange Visitor Information System (SEVIS)<br/>ID</li> </ul> |
| Certificate of Eligibility for Exchange Visitor Status (DS2019)   | • SEVIS ID                                                                         |
| Notice of Action (I-797)                                          | • A# or I-94 number                                                                |
|                                                                   | Description of the type or name of the document                                    |
| Other documents                                                   | • A# or I-94 number                                                                |
|                                                                   | Description of the type or name of the document                                    |

Source: HealthCare.gov immigration document types; www.healthcare.gov/help/immigration-document-types

GUIDE

Permanent Resident Card (I-551, "green card")

GUIDE

Other Variations of Permanent Resident Card (I-551, "green card")