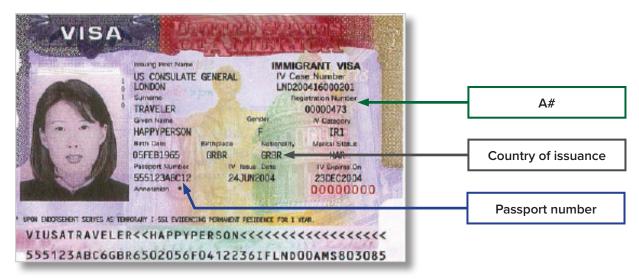

#### **DOCUMENTS USED TO SHOW IMMIGRATION STATUS**

On application, select the document type from the drop-down list that corresponds with most current documentation and status

| Document Type                                                     | What to List for Document ID                                                       |
|-------------------------------------------------------------------|------------------------------------------------------------------------------------|
| Permanent Resident Card (I-551)                                   | <ul> <li>"Alien" registration number (A#)</li> </ul>                               |
|                                                                   | Card number                                                                        |
| Employment Authorization Card (I-766)                             | • A#                                                                               |
|                                                                   | Card number                                                                        |
|                                                                   | Expiration date                                                                    |
|                                                                   | Category code                                                                      |
| Refugee Travel Document (I-571)                                   | • A#                                                                               |
| Temporary 1-551 stamp (on passport or I-94, I-94A)                | • A#                                                                               |
| Machine Readable Immigrant Visa (with temporary I-551             | • A#                                                                               |
| language)                                                         | Passport number                                                                    |
|                                                                   | Country of issuance                                                                |
| Arrival/Departure Record (I-94/I-94A)                             | • I-94 number                                                                      |
| Arrival/Departure Record in foreign passport (I-94)               | • I-94 number                                                                      |
|                                                                   | Passport number                                                                    |
|                                                                   | Expiration date                                                                    |
|                                                                   | Country of issuance                                                                |
| Foreign passport                                                  | Passport number                                                                    |
|                                                                   | Expiration date                                                                    |
|                                                                   | Country of issuance                                                                |
| Reentry Permit (I-327)                                            | • A#                                                                               |
| Certificate of Eligibility for Nonimmigrant Student Status (I-20) | <ul> <li>Student and Exchange Visitor Information System (SEVIS)<br/>ID</li> </ul> |
| Certificate of Eligibility for Exchange Visitor Status (DS2019)   | • SEVIS ID                                                                         |
| Notice of Action (I-797)                                          | • A# or I-94 number                                                                |
|                                                                   | Description of the type or name of the document                                    |
| Other documents                                                   | • A# or I-94 number                                                                |
|                                                                   | Description of the type or name of the document                                    |

## Temporary I-551 Stamp (on Passport or I-94, I-94A)

EXAMPLES OF DOCUMENT TYPES

Machine Readable Immigrant Visa (with temporary I-551 language)